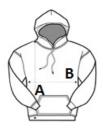

## SIZE SPECIFICATION (CM)

|                 | S  | М  | L  | XL |  |
|-----------------|----|----|----|----|--|
| Pcs./€          | 25 | 25 | 25 | 25 |  |
| Body Length (A) | 63 | 64 | 65 | 66 |  |
| Chest Width (B) | 47 | 50 | 53 | 56 |  |