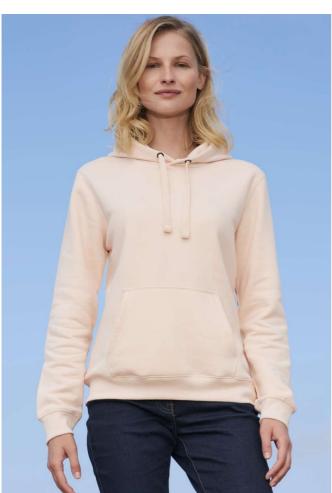

# **S003103** SOL'S SPENCER WOMEN - HOODED SWEATSHIRT **Outlet**

### Quality

80% Ringspun cotton - 20% polyester

Brushed lining

Outside: 100% cotton

#### Style

Front pouch pocket

Cut and sewn

Lined hood with drawcord

2x2 ribbed cuffs and hem

Half moon inside collar

Taped neck