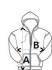

# SIZE SPECIFICATION (CM)

|                 | S  | М  | L  | XL |  |
|-----------------|----|----|----|----|--|
| Pcs./₽          | 25 | 25 | 25 | 25 |  |
| Body Length (A) | 63 | 64 | 65 | 66 |  |
| Chest Width (B) | 47 | 50 | 53 | 56 |  |