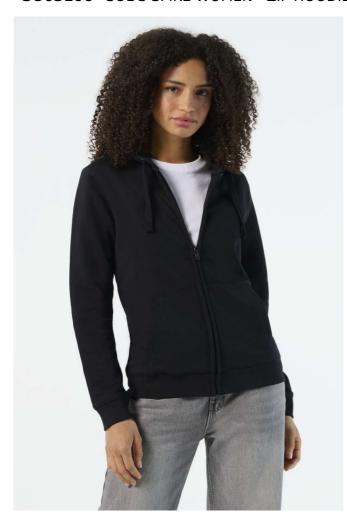

# SO03106 SOL'S SPIKE WOMEN - ZIP HOODIE

## **MAIN FEATURES**

280 g/m<sup>2</sup>

#### Quality

80% Ringspun cotton - 20% polyester

Brushed lining

Outside: 100% cotton

#### Style

Set-in sleeves

2 kangaroo pockets

Cut and sewn

Lined hood with tone-on-tone drawstring

2x2 ribbed cuffs and hem

Half moon inside collar

Taped neck

YKK zip