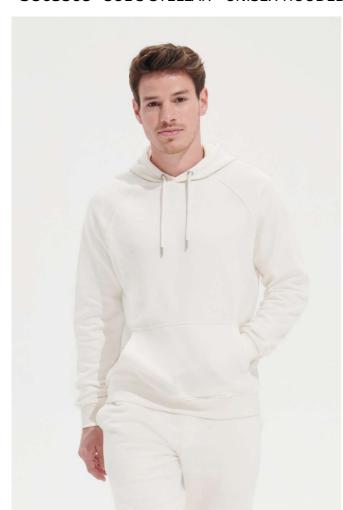

## **S003568** SOL'S STELLAR - UNISEX HOODED SWEATSHIRT

### **MAIN FEATURES**

280 g/m<sup>2</sup>

#### Quality

80% organically grown cotton - 20% recycled polyester

3 varns

Brushed lining

Outside: 100% organic cotton

Style

Cut and sewn

Raglan sleeves

2x2 ribbed cuffs and hem

Half moon inside collar

Neck tape

Drawstring with metal eyelets and stoppers

Jersey lined hood

**Certifications:** 