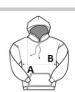

# SIZE SPECIFICATION (CM)

|                 | XS | S  | М  | L  | XL | 2XL | 3XL |
|-----------------|----|----|----|----|----|-----|-----|
| Pcs./€          | 25 | 25 | 25 | 25 | 25 | 25  | 25  |
| Body Length (A) | 65 | 68 | 69 | 70 | 71 | 72  | 73  |
| Chest Width (B) | 49 | 52 | 55 | 58 | 61 | 64  | 67  |