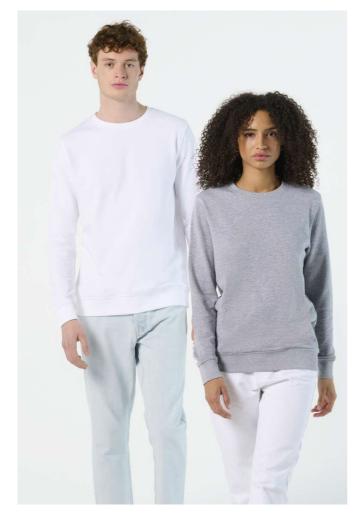

## SO03574 SOL'S COMET - UNISEX ROUND-NECK SWEATSHIRT

## Quality

80% organically grown cotton - 20% recycled polyester

French terry lining

3 yarns

Outside: 100% organic cotton

75 % Organic cotton / 20 % recycled polyester / 5 % viscose: 360 Grey melange

#### Style

Set-in sleeves

2x2 ribbed cuffs, collar and hem

Cut and sewn

Neck tape

Jersey half moon inside collar

### COLORS:

| Bottle Green |
|--------------|
| French Navy  |

Deep Charcoal Grey Grey Melange
White

Red

Royal Blue

Black