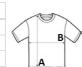

# SIZE SPECIFICATION (CM)

|                 | S   | М   | L   | XL  | 2XL |
|-----------------|-----|-----|-----|-----|-----|
| Pcs./€          | 100 | 100 | 100 | 100 | 100 |
| Body Length (A) | 61  | 63  | 65  | 67  | 69  |
| Chest Width (B) | 41  | 44  | 47  | 50  | 53  |