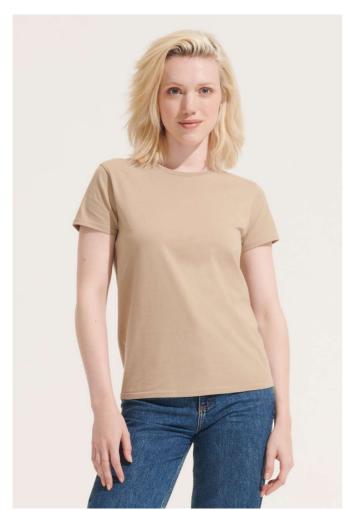

## **SO03579** SOL'S PIONEER WOMEN - ROUND-NECK FITTED JERSEY T-SHIRT

#### Quality

100% organically grown cotton

Natural finish for a softer and smoother feel

#### Style

100% cotton ribbed collar

Round neck

Neck tape

Fitted cut

Tubular