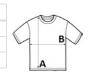

## SIZE SPECIFICATION (CM)

|                 | XS | S  | М  | L  | XL |
|-----------------|----|----|----|----|----|
| Pcs./€          | 50 | 50 | 50 | 50 | 50 |
| Body Length (A) | 59 | 61 | 63 | 65 | 67 |
| Chest Width (B) | 53 | 56 | 59 | 62 | 65 |