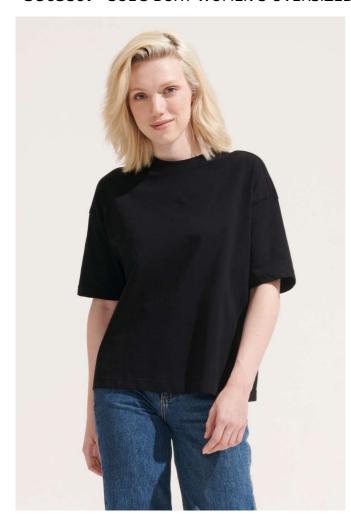

# **S003807** SOL'S BOXY WOMEN'S OVERSIZED T-SHIRT

## **MAIN FEATURES**

180 g/m<sup>2</sup>

#### Quality

100% combed organic cotton - In conversion

#### Style

Round neck

Neck tape

Cut and sewn

Drop sleeves