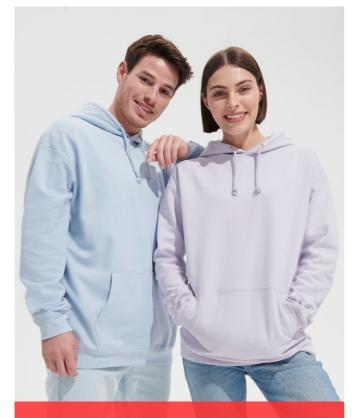

## SO03815 SOL'S CONDOR - UNISEX HOODED SWEATSHIRT

#### 280 g/m<sup>2</sup>

Quality - Brushed fleece 280

80% cotton - 20% recycled polyester

Style - Set-in sleeves

1x1 ribbed cuffs, collar and hem

Kangaroo pocket

Lined hood with tone-on-tone drawstring and metal eyelets

#### COLORS:

Ash Black

Bright Red Bottle Green Burgundy French Navy

Creamy Green
White

Grey Melange

Royal Blue