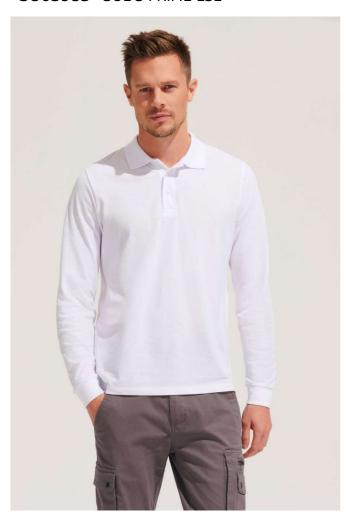

# SO03983 SOL'S PRIME LSL

### **MAIN FEATURES**

200 g/m<sup>2</sup>

#### Quality

65% polyester - 35% Ringspun cotton

#### Style

1x1 ribbed collar and cuffs

Neck tape

Long sleeves

Placket with 3 tone-on-tone buttons

Reinforced stitched on the shoulders

Cut and sewn

Spare button on the inner side seam