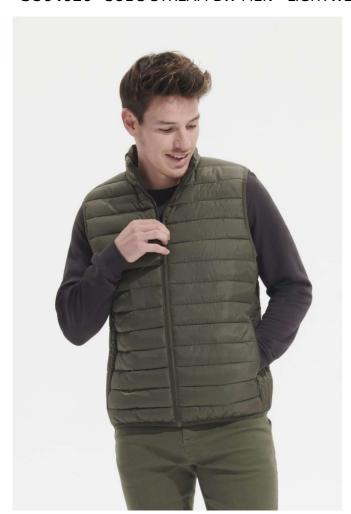

# **SO04020** SOL'S STREAM BW MEN - LIGHTWEIGHT BODYWARMER

### **MAIN FEATURES**

280 g/m<sup>2</sup>

### Quality

Outer fabric and lining: 100% polyester Padding: 100% polyester down

#### Style

Front fastening and side pockets with tone-on-tone nylon zip

Tone-on-tone metal sliders with black fancy zip pullers

High collar

Tone-on-tone elasticated bias binding at armholes and bottom

Storage bag