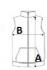

## SIZE SPECIFICATION (CM)

|                 | S  | М  | L  | XL | 2XL | 3XL |  |
|-----------------|----|----|----|----|-----|-----|--|
| Pcs./€          | 10 | 10 | 10 | 10 | 10  | 10  |  |
| Body Length (A) | 66 | 67 | 68 | 69 | 72  | 74  |  |
| Chest Width (B) | 53 | 56 | 59 | 62 | 65  | 68  |  |