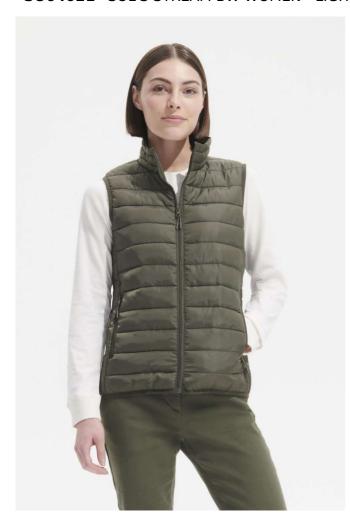

# **SO04021** SOL'S STREAM BW WOMEN - LIGHTWEIGHT BODYWARMER

### **MAIN FEATURES**

280 g/m<sup>2</sup>

### Quality

Outer fabric and lining: 100% polyester

Padding: 100% polyester down

#### Style

Front fastening and side pockets with tone-on-tone nylon zip

Tone-on-tone metal sliders with black fancy zip pullers

High collar

Tone-on-tone elasticated bias binding at armholes and bottom

Storage bag