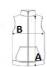

## SIZE SPECIFICATION (CM)

|                 | S  | M  | L  | XL | 2XL |
|-----------------|----|----|----|----|-----|
| Pcs./♥          | 10 | 10 | 10 | 10 | 10  |
| Body Length (A) | 60 | 62 | 63 | 64 | 65  |
| Chest Width (B) | 48 | 51 | 54 | 57 | 60  |