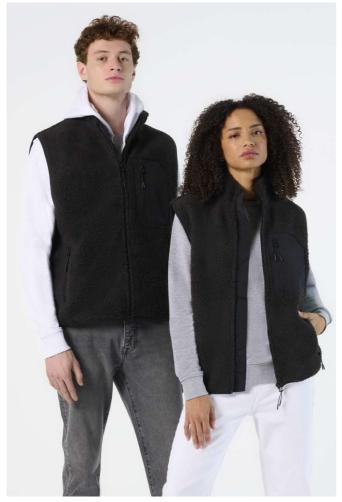

## MAIN FEATURES

#### Quality

70% recycled polyester - 30% polyester

Polar fleece lining: 100% polyester and taslon inserts 100% polyamide

## Style

Main fastening and side pockets with contrasting nylon inverted zip

Contrasting taslon breast pocket with nylon inverted  $\operatorname{zip}$ 

Contrasting taslon taped bias at the armholes and hem

Black zip puller with reflective details

Hem with elastic drawcords and contrasting tips

Comfortable cut

Slightly dipped at the back

Certifications:

Country Of Origin: Bangladesh

2025 : p. 268