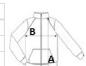

## SIZE SPECIFICATION (CM)

|                 | XS | S  | М  | L  | XL | 2XL |
|-----------------|----|----|----|----|----|-----|
| Pcs./€          | 10 | 10 | 10 | 10 | 10 | 10  |
| Body Length (A) | 64 | 68 | 69 | 70 | 71 | 72  |
| Chest Width (B) | 52 | 55 | 58 | 61 | 64 | 67  |