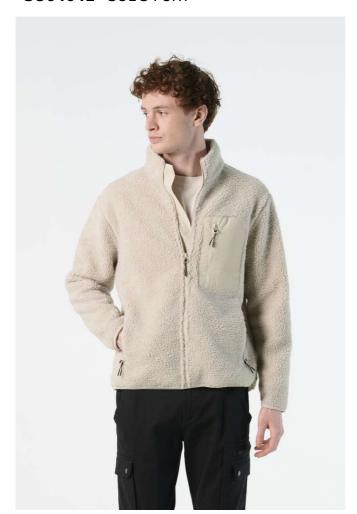

## **MAIN FEATURES**

440 g/m<sup>2</sup>

### Quality

70% recycled polyester - 30% polyester

Polar fleece lining: 100% polyester and taslon inserts 100% polyamide

Main fastening and side pockets with contrasting nylon inverted zip

Contrasting taslon breast pocket with nylon inverted zip

Contrasting taslon taped bias on the cuffs and hem

Black zip puller with reflective details

Hem with elastic drawcords and contrasting tips

Comfortable cut

Slightly dipped at the back