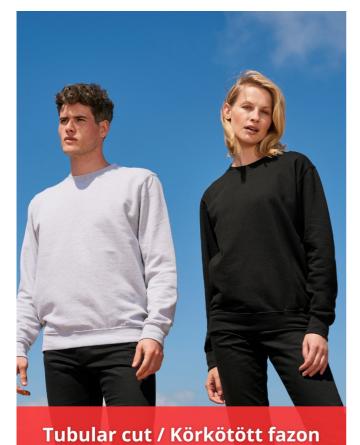

# SO04182-03814 SOL'S COLUMBIA TUBE - UNISEX ROUND-NECK SWEATSHIRT Outlet New

## MAIN FEATURES

280 g/m<sup>2</sup> Quality

Brushed fleece 280 80% cotton - 20% GRS certified recycled polyester

## Style

Round neck 1x1 ribbed cuffs, neck and bottom

Neck tape

Set-in sleeves

Tubular XS-XL, Sideseamed 2XL-4XL

Outstanding size tolerance: +10%

For the side-seamed version click here!

Certifications: