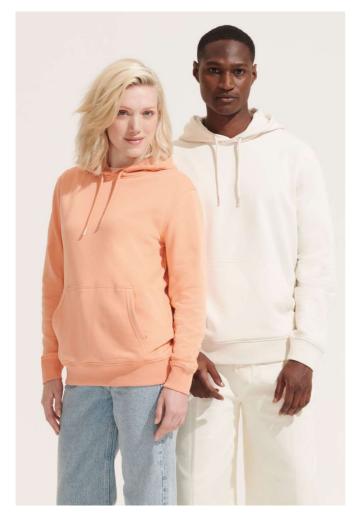

# SO04232 SOL'S CONSTELLATION - UNISEX HOODED SWEATSHIRT

### MAIN FEATURES

300 g/m<sup>2</sup>
Quality
French terry 300
85% combed organic cotton - In conversion - 15% recycled polyester
3 yarns
Unbrushed interior
Outer fabric: 100% organic cotton - In conversion
Style
Cut and sewn
Set-in sleeves
2x2 ribbed cuffs and bottom
Kangaroo pocket

Jersey half moon and neck tape inside collar Jersey lined hood

Drawstring with metal eyelets and stoppers