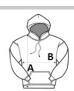

# SIZE SPECIFICATION (CM)

|                 | 4A | 6A | 8A | 10A | 12A | 14A |
|-----------------|----|----|----|-----|-----|-----|
| Pcs./€          | 25 | 25 | 25 | 25  | 25  | 25  |
| Body Length (A) | 45 | 50 | 54 | 58  | 62  | 65  |
| Chest Width (B) | 36 | 38 | 41 | 44  | 47  | 50  |