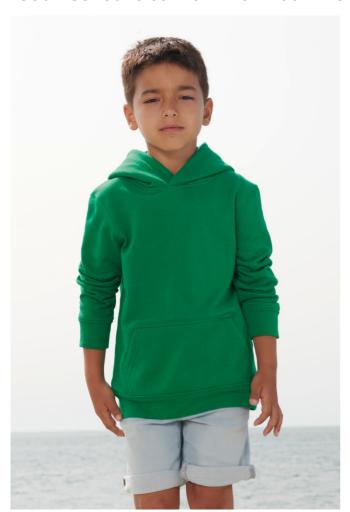

## **SO04238** SOL'S CONDOR KIDS' - HOODED SWEATSHIRT

#### Quality

Brushed fleece 280

80% cotton - 20% GRS certified recycled polyester

#### Style

Set-in sleeves

Cut and sewn

1x1 ribbed cuffs and bottom

Kangaroo pocket

Lined hood

Jersey half moon and neck tape inside collar

Relaxed fit