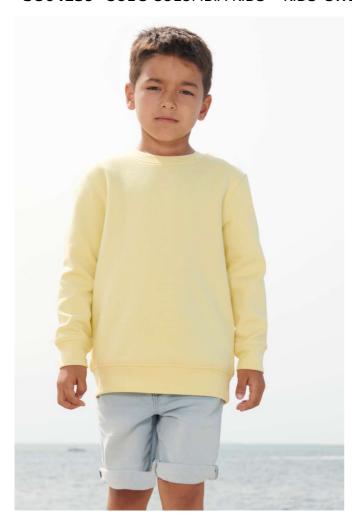

# **SO04239** SOL'S COLUMBIA KIDS' - KIDS' SWEATSHIRT

## **MAIN FEATURES**

280 g/m<sup>2</sup>

### Quality

Brushed fleece 280

80% cotton - 20% GRS certified recycled polyester

#### Style

Round neck

Set-in sleeves

Cut and sewn

1x1 ribbed cuffs, neck and bottom

Jersey half moon and neck tape inside collar

Relaxed fit