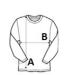

# SIZE SPECIFICATION (CM)

|                 | 4A | 6A | 8A | 10A | 12A | 14A |
|-----------------|----|----|----|-----|-----|-----|
| Pcs./₽          | 25 | 25 | 25 | 25  | 25  | 25  |
| Body Length (A) | 44 | 49 | 54 | 58  | 62  | 65  |
| Chest Width (B) | 36 | 38 | 41 | 44  | 47  | 50  |