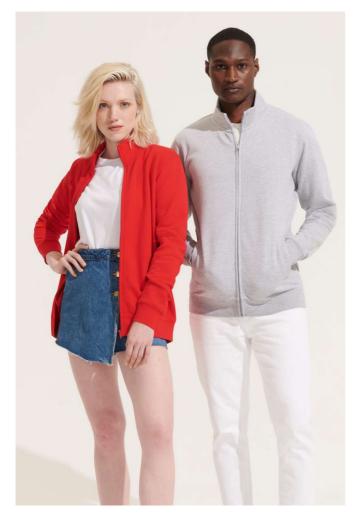

# SO04240 SOL'S COOPER - UNISEX FULL-ZIP SWEATSHIRT

## MAIN FEATURES

# 280 g/m<sup>2</sup>

Quality Brushed fleece 280 80% cotton - 20% GRS certified recycled polyester Style Set-in sleeves Cut and sewn 1x1 ribbed cuffs and bottom Side pockets Front fastening with concealed zip Tone-on-tone injected plastic zip with tone-on-tone metal zip puller Jersey half moon and neck tape inside collar