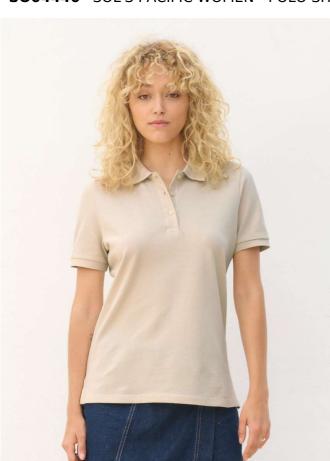

#### Quality

Piqué 210

100% combed ringspun cotton

#### Style

NEW FIT - comfortable fit

Short sleeves

Cut and sewn

Ribbed collar and cuffs with elastane

Neck tape

Reinforced placket with with 3 pearlised buttons

Straight bottom with reinforced side slits

Spare button sewn on inner side seam