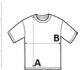

## SIZE SPECIFICATION (CM)

|                 | XS | S  | М  | L  | XL | 2XL | 3XL |  |
|-----------------|----|----|----|----|----|-----|-----|--|
| Pcs./₩          | 50 | 50 | 50 | 50 | 50 | 50  | 50  |  |
| Body Length (A) | 58 | 61 | 64 | 67 | 69 | 71  | 74  |  |
| Chest Width (B) | 45 | 47 | 49 | 51 | 54 | 57  | 60  |  |