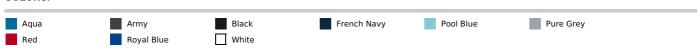

# **SO04442** SOL'S PITCHER - SPORTS POLO SHIRT New



## **MAIN FEATURES**

130 g/m<sup>2</sup>

#### Quality

Piqué 130

100% recycled polyester

#### Style

Short sleeves

Cut and sewn

Reinforced placket with 3 tone-on-tone buttons

Neck tape

Ribbed collar

Suitable for dye sublimation

#### Suggested Decoration:

Sublimation

#### Certifications:



#### **Country Of Origin:**

Bangladesh





# SIZE SPECIFICATION (CM)

|                 | xs | S  | М  | L  | XL | 2XL | 3XL |
|-----------------|----|----|----|----|----|-----|-----|
| Pcs./€          | 50 | 50 | 50 | 50 | 50 | 50  | 50  |
| Body Length (A) | 67 | 70 | 72 | 73 | 75 | 77  | 79  |
| Chest Width (B) | 45 | 48 | 50 | 53 | 56 | 59  | 62  |



## COLORS:



19 Aug 2025 22:01:48 Page 1 of 1