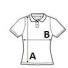

# SIZE SPECIFICATION (CM)

|                 | xs | S  | М  | L  | XL | 2XL | 3XL |
|-----------------|----|----|----|----|----|-----|-----|
| Pcs./€          | 50 | 50 | 50 | 50 | 50 | 50  | 50  |
| Body Length (A) | 67 | 70 | 72 | 73 | 75 | 77  | 79  |
| Chest Width (B) | 45 | 48 | 50 | 53 | 56 | 59  | 62  |