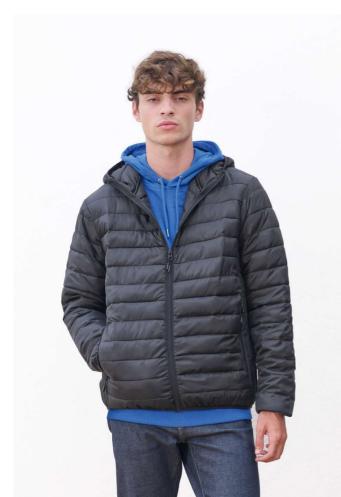

# SO04444 SOL'S STREAM HOODED MEN - LIGHTWEIGHT HOODED PADDED JACKET New

#### Quality

Taffeta 280T

Outer fabric and lining: 100% recycled polyester

Padding: 100% polyester down

#### Style

Front fastening and side pockets with tone-on-tone nylon zip

Tone-on-tone metal sliders with black fancy zip pullers

Hood with elasticated opening

Tone-on-tone elasticated bias binding at cuffs and bottom