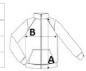

# SIZE SPECIFICATION (CM)

|                 | S  | М  | L  | XL | 2XL | 3XL |
|-----------------|----|----|----|----|-----|-----|
| Pcs./₩          | 10 | 10 | 10 | 10 | 10  | 10  |
| Body Length (A) | 66 | 67 | 68 | 71 | 74  | 76  |
| Chest Width (B) | 53 | 56 | 59 | 62 | 65  | 68  |