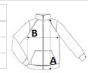

# SIZE SPECIFICATION (CM)

|                 | S  | М  | L  | XL | 2XL |
|-----------------|----|----|----|----|-----|
| Pcs./€          | 10 | 10 | 10 | 10 | 10  |
| Body Length (A) | 60 | 62 | 64 | 66 | 68  |
| Chest Width (B) | 49 | 52 | 55 | 58 | 61  |