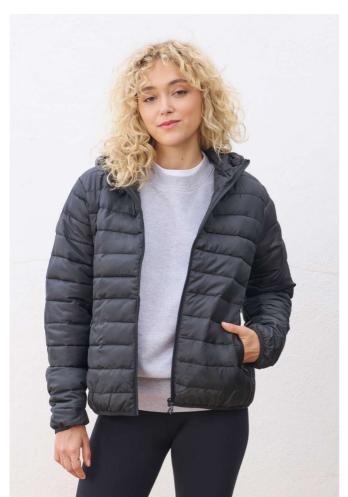

# SO04445 SOL'S STREAM HOODED WOMEN - LIGHTWEIGHT HOODED PADDED JACKET New

#### Quality

Taffeta 280T

Outer fabric and lining: 100% recycled polyester

Padding: 100% polyester down

#### Style

Front fastening and side pockets with tone-on-tone nylon zip

Tone-on-tone metal sliders with black fancy zip pullers

Hood with elasticated opening

Tone-on-tone elasticated bias binding at cuffs and bottom

## COLORS:

Black

French Navy

19 Aug 2025 22:01:48 Page 1 of 1