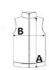

## SIZE SPECIFICATION (CM)

|                 | 4A | 6A | 8A | 10A | 12A | 14A |  |
|-----------------|----|----|----|-----|-----|-----|--|
| Pcs./€          | 20 | 20 | 20 | 20  | 20  | 20  |  |
| Body Length (A) | 40 | 43 | 47 | 50  | 54  | 58  |  |
| Chest Width (B) | 35 | 38 | 41 | 44  | 47  | 50  |  |