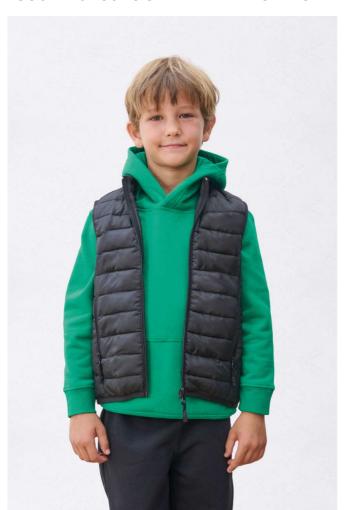

# **SO04446** SOL'S STREAM BW KIDS' - LIGHTWEIGHT PADDED BODYWARMER New

### **MAIN FEATURES**

280 g/m<sup>2</sup>

#### Quality

Taffeta 280T

Outer fabric and lining: 100% recycled polyester

Front fastening and side pockets with tone-on-tone nylon zip

Tone-on-tone metal sliders with tone-on-tone taffeta zip pullers

Tone-on-tone elasticated bias binding at armholes and bottom Storage bag