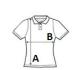

## SIZE SPECIFICATION (CM)

|                 | S  | M  | L  | XL | 2XL |
|-----------------|----|----|----|----|-----|
| Pcs./♥          | 50 | 50 | 50 | 50 | 50  |
| Body Length (A) | 61 | 63 | 65 | 67 | 69  |
| Chest Width (B) | 43 | 46 | 49 | 52 | 55  |