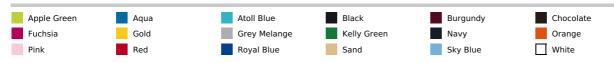

SSION - WOMEN'S POLO SHIRT





### **MAIN FEATURES**

170 g/m<sup>2</sup>

#### Quality

100% combed Ringspun cotton

#### Style

Rib collar and cuffs

Reinforcing tape on neck

Short sleeves

Fitted cut

Tone on tone 4 button placket

Straight hem with side slits

Cut and sewn

Spare button on the inside seam

#### Suggested Decoration:

Digital printing (DTF), Embroidery, Flex, Heat transfer, Screen printing

### Certifications:



#### **Country Of Origin:**

Bangladesh



**2**2025 : **p. 80 2**2024 : **p. 252** 



## SIZE SPECIFICATION (CM)

|                 | S  | M  | L  | XL | 2XL |
|-----------------|----|----|----|----|-----|
| Pcs./♥          | 50 | 50 | 50 | 50 | 50  |
| Body Length (A) | 61 | 63 | 65 | 67 | 69  |
| Chest Width (B) | 43 | 46 | 49 | 52 | 55  |



## COLORS:



8 Sep 2025 00:02:37 Page 1 of 1