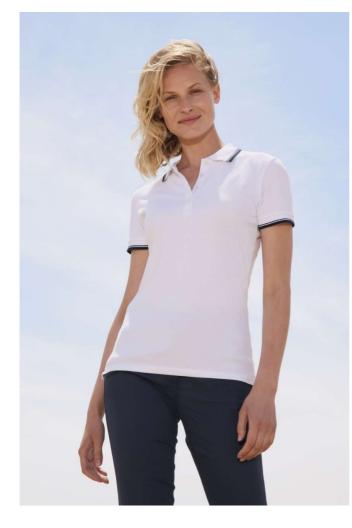

### 270 g/m<sup>2</sup>

Quality 100% combed Ringspun cotton Style

## Rib collar and cuffs

Reinforcing tape on neck

Short sleeves

Contrasting striped collar and cuffs

4 tone on tone buttons

Straight hem with contrasted side slits

Cut and sewn

Spare button on the inside seam

### COLORS:

Navy/White