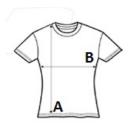

# SIZE SPECIFICATION (CM)

|                 | S  | М  | L  | XL | 2XL |  |
|-----------------|----|----|----|----|-----|--|
| Pcs./€          | 50 | 50 | 50 | 50 | 50  |  |
| Body Length (A) | 58 | 60 | 62 | 64 | 66  |  |
| Chest Width (B) | 40 | 43 | 46 | 49 | 52  |  |