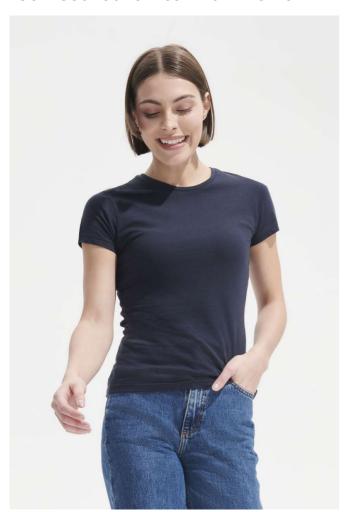

# SO11386 SOL'S MISS - WOMEN'S T-SHIRT

### **MAIN FEATURES**

150 g/m<sup>2</sup>

### Quality

100% semi-combed Ringspun cotton

#### Style

Reinforcing tape on neck

Jersey neckline

Short sleeves

Fitted cut

Cut and sewn

## COLORS:

Deep Black

Navy

 14 Jun 2025 18:31:02
 Page 1 of 1