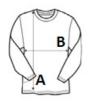

## **SIZE SPECIFICATION (CM)**

|                 | XS | S  | М  | L  | XL | 2XL | 3XL |  |
|-----------------|----|----|----|----|----|-----|-----|--|
| Pcs./€          | 25 | 25 | 25 | 25 | 25 | 25  | 25  |  |
| Body Length (A) | 67 | 68 | 69 | 70 | 71 | 72  | 73  |  |
| Chest Width (B) | 48 | 51 | 54 | 57 | 60 | 63  | 66  |  |