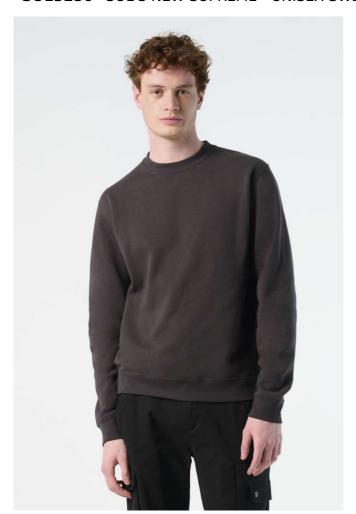

# **SO13250** SOL'S NEW SUPREME - UNISEX SWEATSHIRT

#### Quality

50% Ringspun cotton - 50% polyester

#### Style

Unisex

Reinforcing tape on collar

Elastane rib cuffs, collar and hem

Set-in sleeves

Cut and sewn