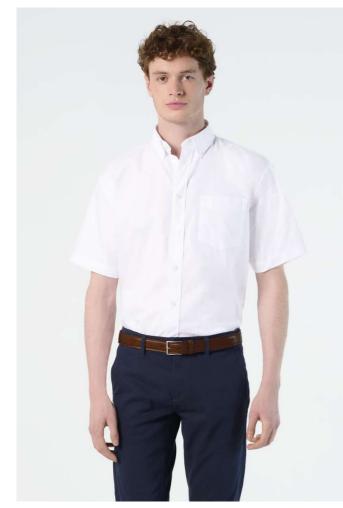

# SO16010 SOL'S BRISBANE - SHORT SLEEVE OXFORD MEN'S SHIRT

## 135 g/m<sup>2</sup> Quality 70% cotton - 30% polyester

Style

Straight cut

Short sleeves 2 button collar

7 tone-on-tone button placket Left chest pocket

2 side pleats at back

#### COLORS:

Silver

White

Sky Blue