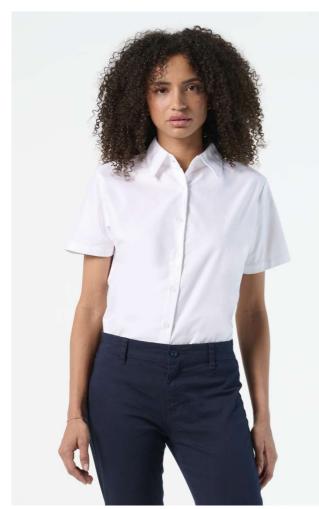

# SO16030 SOL'S ELITE - SHORT SLEEVE OXFORD WOMEN'S SHIRT

### 135 g/m<sup>2</sup> Quality

70% cotton - 30% polyester

# Style

Close-fitting cut Short sleeves

Classic collar

7 tone-on-tone button placket

Chest darts

### COLORS:

Sky Blue

White