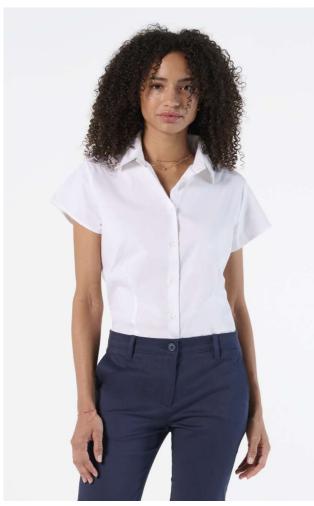

# SO17020 SOL'S EXCESS - SHORT SLEEVE STRETCH WOMEN'S SHIRT

## 140 g/m<sup>2</sup>

Quality 97% cotton - 3% elastane Style

Close-fitting cut

Short sleeves

Single button collar

7 tone-on-tone button placket

Front and back darts

#### COLORS:

Black

White