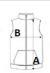

## SIZE SPECIFICATION (CM)

|                 | XS | S  | М  | L  | XL | 2XL |
|-----------------|----|----|----|----|----|-----|
| Pcs./€          | 30 | 30 | 30 | 30 | 30 | 30  |
| Body Length (A) | 64 | 66 | 68 | 70 | 72 | 74  |
| Chest Width (B) | 52 | 55 | 58 | 61 | 64 | 67  |