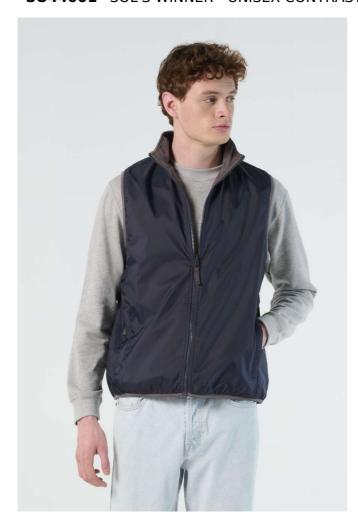

# **SO44001** SOL'S WINNER - UNISEX CONTRASTED REVERSIBLE BODYWARMER

## Style

Unisex

Contrasted charcoal grey fleece lined collar and body lined

Tone on tone zipped opening

Reversible

2 pockets