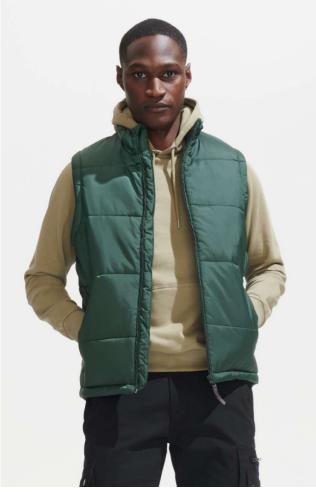

# **SO44002** SOL'S WARM - QUILTED BODYWARMER

# Quality

100% polyamide 100% polyester lining and padding AC coating

## Style

Zipped opening 2 side zipped pockets