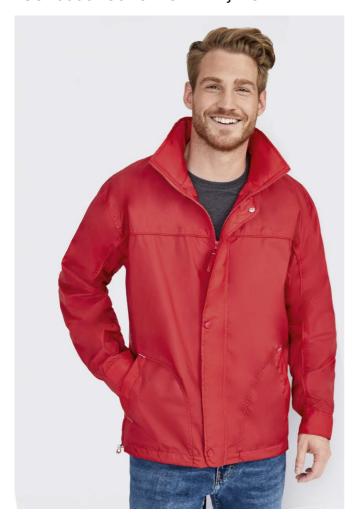

# **SO46000** SOL'S MISTRAL - JERSEY-LINED WATER REPELLENT WINDBREAKER

#### Quality

Outshell: 100% polyamide Lining: 100% polyester jersey Water-repellent and windproof

Opening with placket, zip and press studs

Elasticated cuffs with studs

Various pockets

Hood with drawstring folded into collar

Ventilation eyelets

Side slits with drawstring and stoppers