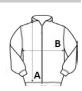

# SIZE SPECIFICATION (CM)

|                 | S  | М  | L  | XL | 2XL |
|-----------------|----|----|----|----|-----|
| Pcs./₽          | 30 | 30 | 30 | 30 | 30  |
| Body Length (A) | 73 | 76 | 79 | 82 | 84  |
| Chest Width (B) | 63 | 65 | 67 | 69 | 72  |