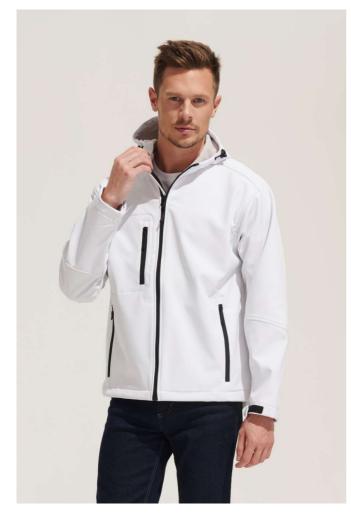

# SO46602 SOL'S REPLAY MEN - HOODED SOFTSHELL

# 340 g/m<sup>2</sup>

Quality94% polyester, 6% elastaneFleece lining: 100% polyester3 layers8000 mm waterproof and breathable membraneStyle2 zipped side pockets and 1 zipped chest pocketAdjustable waist drawstring

Adjustable cuffs with self-gripping fastener

Hood with drawstring