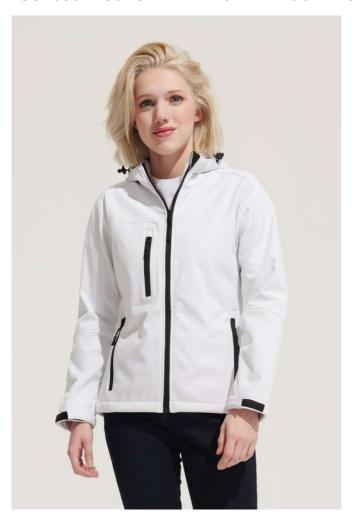

# **SO46802** SOL'S REPLAY WOMEN - HOODED SOFTSHELL

### Style

2 zipped side pockets and 1 zipped chest pocket

Adjustable waist drawstring

Adjustable cuffs with self-gripping fastener

Hood with drawstring