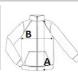

# SIZE SPECIFICATION (CM)

|                 | S  | М  | L  | XL | 2XL |
|-----------------|----|----|----|----|-----|
| Pcs./€          | 10 | 10 | 10 | 10 | 10  |
| Body Length (A) | 64 | 66 | 68 | 70 | 72  |
| Chest Width (B) | 47 | 50 | 53 | 56 | 59  |