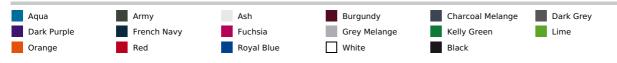

'S SNAKE - UNISEX HOODED SWEATSHIRT





# **MAIN FEATURES**

280 g/m<sup>2</sup>

#### Quality

50% Ringspun cotton - 50% polyester

#### Style

Elastane rib on hem and cuffs

Set-in sleeves

Kangaroo pocket

Lined and unlined hood with tone on tone drawstring

Fitted cut

#### Suggested Decoration:

Embroidery, Flex, Heat transfer, Screen printing

# Certifications:



### **Country Of Origin:**

Pakistan



**2**024 : **p. 401** 



# **SIZE SPECIFICATION (CM)**

|                 | XS | S  | М  | L  | XL | 2XL | 3XL | 4XL |
|-----------------|----|----|----|----|----|-----|-----|-----|
| Pcs./₽          | 20 | 20 | 20 | 20 | 20 | 20  | 20  | 20  |
| Body Length (A) | 66 | 68 | 69 | 71 | 72 | 74  | 75  | 75  |
| Chest Width (B) | 48 | 51 | 54 | 57 | 60 | 63  | 66  | 69  |



# COLORS:



15 Aug 2025 10:14:57 Page 1 of 1