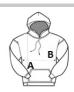

# **SIZE SPECIFICATION (CM)**

|                 | XS | S  | М  | L  | XL | 2XL | 3XL | 4XL |
|-----------------|----|----|----|----|----|-----|-----|-----|
| Pcs./₽          | 20 | 20 | 20 | 20 | 20 | 20  | 20  | 20  |
| Body Length (A) | 66 | 68 | 69 | 71 | 72 | 74  | 75  | 75  |
| Chest Width (B) | 48 | 51 | 54 | 57 | 60 | 63  | 66  | 69  |