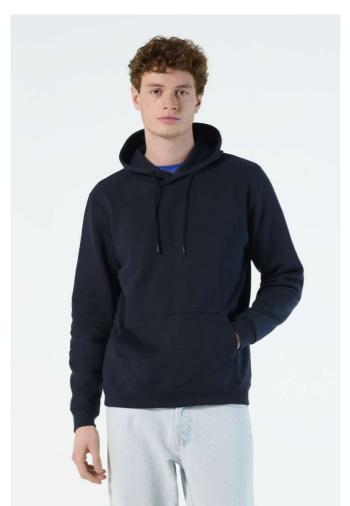

# **SO47101** SOL'S SNAKE - UNISEX HOODED SWEATSHIRT

#### Style

Elastane rib on hem and cuffs

Set-in sleeves

Kangaroo pocket

Lined and unlined hood with tone on tone drawstring

Fitted cut