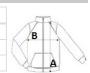

## **SIZE SPECIFICATION (CM)**

|                 | S  | M  | L  | XL | 2XL |
|-----------------|----|----|----|----|-----|
| Pcs./₽          | 20 | 20 | 20 | 20 | 20  |
| Body Length (A) | 69 | 71 | 73 | 75 | 77  |
| Chest Width (B) | 51 | 54 | 57 | 60 | 63  |