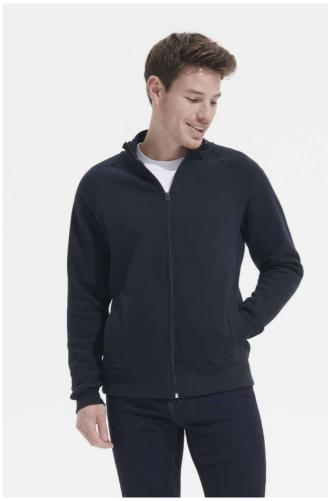

# **SO47200** SOL'S SUNDAE - MEN'S ZIPPED JACKET

### **MAIN FEATURES**

280 g/m<sup>2</sup>

### Quality

50% Ringspun cotton - 50% polyester

#### Style

2x2 elastane rib collar, hem and cuffs

High collar

Raglan sleeves

2 side pockets

Cut and sewn