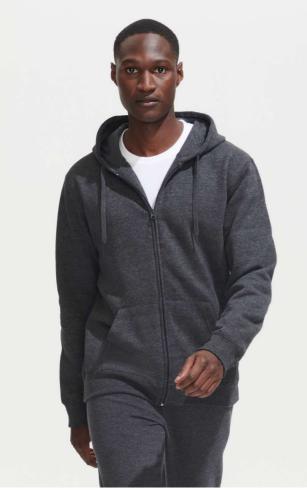

# **SO47800** SOL'S SEVEN MEN - JACKET WITH LINED HOOD

# 280 g/m<sup>2</sup>

Quality 50% Ringspun cotton - 50% polyester

#### Style

Elastane rib hem and cuffs

Set-in sleeves

2 kangaroo pockets

Lined hood with tone on tone drawstring Hidden zipper Straight cut

Cut and sewn