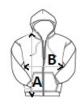

# SIZE SPECIFICATION (CM)

|                 | S  | М  | L  | XL | 2XL | 3XL |
|-----------------|----|----|----|----|-----|-----|
| Pcs./🗭          | 20 | 20 | 20 | 20 | 20  | 20  |
| Body Length (A) | 69 | 71 | 73 | 75 | 77  | 79  |
| Chest Width (B) | 51 | 54 | 57 | 60 | 63  | 66  |