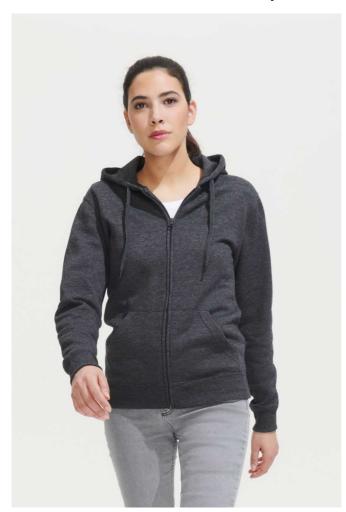

# **SO47900** SOL'S SEVEN WOMEN - JACKET WITH LINED HOOD

MAIN FEATURES

280 g/m<sup>2</sup>

### Quality

50% Ringspun cotton - 50% polyester

#### Style

Elastane rib hem and cuffs

Set-in sleeves

2 kangaroo pockets

Lined hood with tone on tone drawstring

Hidden zipper

Fitted cut

Cut and sewn

#### Suggested Decoration:

Embroidery, Flex, Heat transfer, Screen printing

**Certifications:** 

## **COLORS:**

Black Charcoal Melange French Navy Grey Melange Red

19 Aug 2025 19:19:59 Page 1 of 1