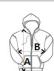

## SIZE SPECIFICATION (CM)

| · ·             |    |    |    |    |
|-----------------|----|----|----|----|
|                 | S  | М  | L  | XL |
| Pcs./₽          | 20 | 20 | 20 | 20 |
| Body Length (A) | 63 | 65 | 67 | 69 |
| Chest Width (B) | 45 | 48 | 51 | 54 |