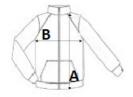

### **SIZE SPECIFICATION (CM)**

|                 | S  | М  | L  | XL | 2XL |  |
|-----------------|----|----|----|----|-----|--|
| Pcs./€          | 20 | 20 | 20 | 20 | 20  |  |
| Body Length (A) | 62 | 64 | 66 | 68 | 70  |  |
| Chest Width (B) | 48 | 51 | 54 | 57 | 60  |  |