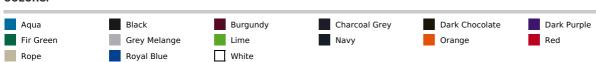

# SO54500 SOL'S NORTH WOMEN - ZIPPED FLEECE JACKET





### **MAIN FEATURES**

300 g/m<sup>2</sup>

#### Quality

100% polyester high density

#### Style

Short cut

Anti-pilling

Reinforcing tape on neck

High lined collar

2 zipped pockets with flap

Fitted cut

Elasticated cuffs

Back half-moon yoke

Elasticated drawstring at bottom

## Suggested Decoration:

Embroidery, Flex, Heat transfer

### **Country Of Origin:**

Bangladesh



**2025: p. 271 2024: p. 503** 



### **SIZE SPECIFICATION (CM)**

|                 | S  | М  | L  | XL | 2XL |  |
|-----------------|----|----|----|----|-----|--|
| Pcs./€          | 20 | 20 | 20 | 20 | 20  |  |
| Body Length (A) | 62 | 64 | 66 | 68 | 70  |  |
| Chest Width (B) | 48 | 51 | 54 | 57 | 60  |  |



# COLORS:



15 Jun 2025 04:54:29 Page 1 of 1