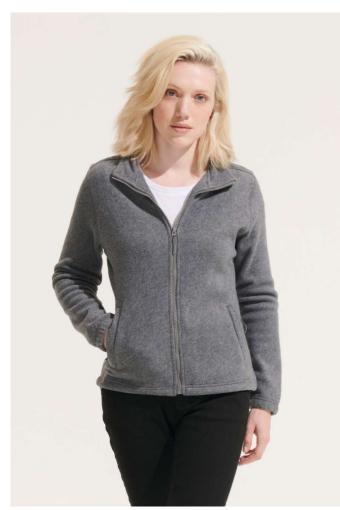

# SO54500 SOL'S NORTH WOMEN - ZIPPED FLEECE JACKET

### **MAIN FEATURES**

300 g/m<sup>2</sup>

#### Quality

100% polyester high density

#### Style

Short cut

Anti-pilling

Reinforcing tape on neck

High lined collar

2 zipped pockets with flap

Fitted cut

Elasticated cuffs

Back half-moon yoke

Elasticated drawstring at bottom