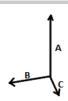

### SIZE SPECIFICATION (CM)

|                             | U  |
|-----------------------------|----|
| Pcs./₽                      | 20 |
| Pcs./♥ Height (A) Width (B) | 30 |
| Width (B)                   | 65 |
| Depth (C)                   | 28 |