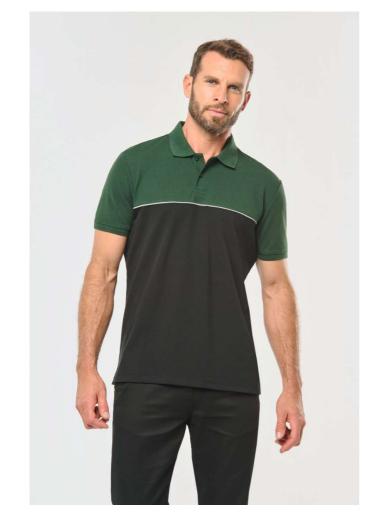

## WK210 UNISEX ECO-FRIENDLY TWO-TONE SHORT SLEEVE POLO SHIRT

## MAIN FEATURES

220 g/m<sup>2</sup> 60% cotton/40% polyester Made from 60% combed cotton and 40% recycled polyester Piqué knit Anti-pilling treatment Washable at 60°C Slim fit Placket with 2 matching buttons 1x1 ribbed collar with contrasting twill taped neck Contrasting piping between the two-tone parts of the garment (body, front and back) Ribbed cuffs Side slits with contrasting twill stripe Twin needle finishing at hem Tear-away brand label

## COLORS:

Red/Dark Grey Navy/Dark Grey Black/Dark Grey Navy/Royal Blue

Black/Forest Green Black/Orange

Black/Red

Black/Yellow