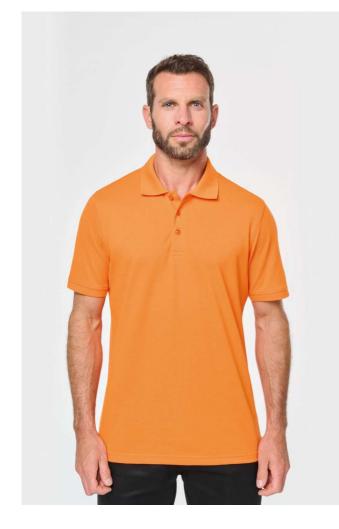

## WK274 MEN'S SHORT-SLEEVED POLO SHIRT (ex.KA274)

## MAIN FEATURES

| 200 g/m <sup>2</sup>                                                                         |
|----------------------------------------------------------------------------------------------|
| EX KA274                                                                                     |
| 65% polyester/35% cotton                                                                     |
| Combed cotton, piqué knit                                                                    |
| Washable at 60°C                                                                             |
| Anti-bacterial and anti-pilling treatment                                                    |
| Placket with 3 matching buttons                                                              |
| Ribbed collar with contrasting taped neck                                                    |
| Ribbed cuffs                                                                                 |
| Side slits with contrasting tape for extra comfort                                           |
| Twin needle finishing at hem                                                                 |
| Suitable for professional use                                                                |
| Certified STANDARD 100 by OEKO-TEX $\ensuremath{\mathbb{R}}\xspace{N^\circ}$ CQ 1007/7, IFTH |
|                                                                                              |