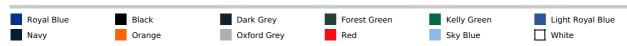

bed collar with contrasting taped neck

Ribbed cuffs

Side slits with contrasting tape for extra comfort

Twin needle finishing at hem

Suitable for professional use

Certified STANDARD 100 by OEKO-TEX®N° CQ 1007/7, IFTH

#### Suggested Decoration:

Embroidery

#### Certifications:



STANDARI 100

#### **Country Of Origin:**

Bangladesh



**2**025 : **p. 75 2**024 : **p. 246** 



# SIZE SPECIFICATION (CM)

|                   | XS | S  | М  | L  | XL | 2XL | 3XL |  |
|-------------------|----|----|----|----|----|-----|-----|--|
| Pcs./€            | 30 | 30 | 30 | 30 | 30 | 30  | 30  |  |
| Body Length (A)   | 60 | 62 | 64 | 66 | 68 | 70  | 72  |  |
| Chest Width (B)   | 43 | 46 | 49 | 52 | 55 | 58  | 61  |  |
| Sleeve Length (C) | 15 | 16 | 17 | 17 | 18 | 19  | 20  |  |



## COLORS:



19 Aug 2025 19:07:53 Page 1 of 1