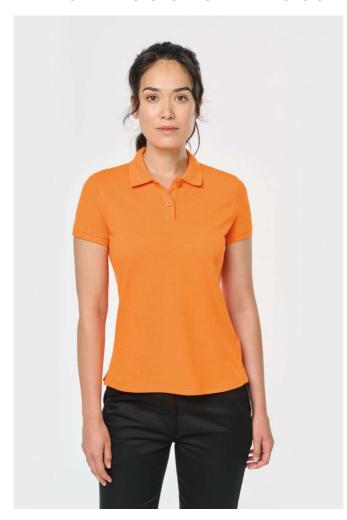

## WK275 LADIES' SHORT-SLEEVED POLO SHIRT (ex.KA275)

#### EX KA275

65% polyester/35% cotton

Combed cotton, piqué knit

Washable at 60°C

Anti-bacterial and anti-pilling treatment

Placket with 2 matching buttons

Ribbed collar with contrasting taped neck

Ribbed cuffs

Side slits with contrasting tape for extra comfort

Twin needle finishing at hem

Suitable for professional use

Certified STANDARD 100 by OEKO-TEX®N° CQ 1007/7, IFTH