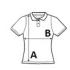

# SIZE SPECIFICATION (CM)

|                   | XS | S  | М  | L  | XL | 2XL | 3XL |  |
|-------------------|----|----|----|----|----|-----|-----|--|
| Pcs./€            | 30 | 30 | 30 | 30 | 30 | 30  | 30  |  |
| Body Length (A)   | 60 | 62 | 64 | 66 | 68 | 70  | 72  |  |
| Chest Width (B)   | 43 | 46 | 49 | 52 | 55 | 58  | 61  |  |
| Sleeve Length (C) | 15 | 16 | 17 | 17 | 18 | 19  | 20  |  |