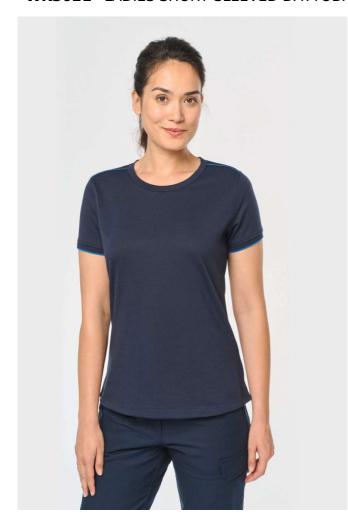

# **WK3021** LADIES SHORT-SLEEVED DAYTODAY T-SHIRT (ex.KA3021)

## EX KA3021

65% polyester/35% cotton

Combed cotton

Jersey fabric

Washable at 60°C

Anti-pilling treatment

Crew neckline with elastane

Contrasting piping at shoulders and inner neck

Rib finishing with contrasting tipping at cuffs

Twin needle finishing at hem

Ideal for daily use

Certified STANDARD 100 by OEKO-TEX®N° CQ1007/7, IFTH