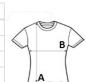

# SIZE SPECIFICATION (CM)

|                   | XS | S  | М  | L  | XL | 2XL | 3XL |
|-------------------|----|----|----|----|----|-----|-----|
| Pcs./€            | 40 | 40 | 40 | 40 | 40 | 40  | 40  |
| Body Length (A)   | 60 | 62 | 64 | 66 | 68 | 70  | 72  |
| Chest Width (B)   | 43 | 46 | 49 | 52 | 55 | 58  | 61  |
| Sleeve Length (C) | 16 | 17 | 17 | 18 | 19 | 20  | 20  |