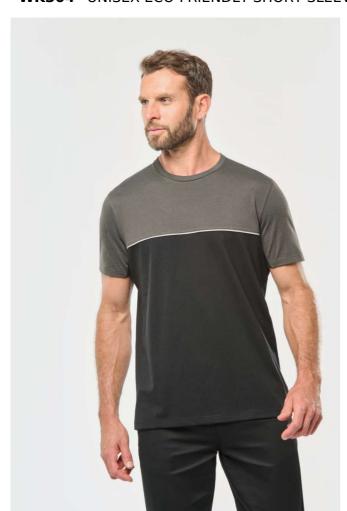

# WK304 UNISEX ECO-FRIENDLY SHORT SLEEVE TWO-TONE T-SHIRT

### **MAIN FEATURES**

190 g/m<sup>2</sup>

60% cotton/40% polyester

Made from 60% combed cotton and 40% recycled polyester

Vortex thread

Jersey fabric

Anti-pilling treatment

Washable at 60°C

Slim fit

1x1 ribbed crew neckline with elastane and contrasting twill taped neck

Contrasting piping between the two-tone parts of the garment (body, front and back)

Twin needle finish at cuffs and hem

Tear-away brand label