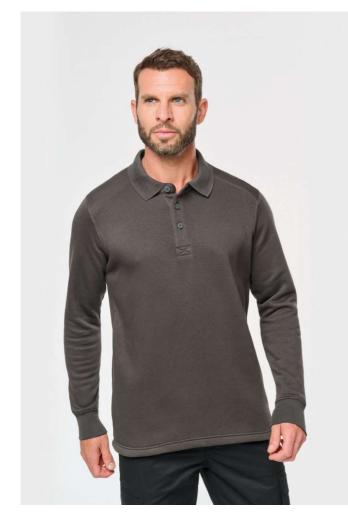

# WK4000 POLO NECK SWEATSHIRT (ex.KA4000)

# MAIN FEATURES

300 g/m<sup>2</sup> EX KA4000 80% cotton/20% polyester 3-thread fleece with LSF (Low Shrinkage Fleece) treatment Washable at 60°C Ribbed polo neck and cuffs 3-button placket Metal plastic-covered buttons ideal for the catering industry Earphone access in the pocket and neckline loop for headphones Invisible zipped pocket on right-hand side Shoulder backing Pen holder on left sleeve Half-moon finish on back Hanging loop at neck Twin needle finishing at hem Longer back for added comfort Certified STANDARD 100 by OEKO-TEX®N° CQ 1007/7, IFTH