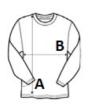

### SIZE SPECIFICATION (CM)

|                   | XS | S  | М  | L  | XL | 2XL | 3XL | 4XL | 5XL |
|-------------------|----|----|----|----|----|-----|-----|-----|-----|
| Pcs./₽            | 15 | 15 | 15 | 15 | 15 | 15  | 15  | 15  | 15  |
| Body Length (A)   | 68 | 70 | 72 | 74 | 76 | 78  | 80  | 82  | 84  |
| Chest Width (B)   | 50 | 53 | 56 | 59 | 62 | 65  | 68  | 71  | 74  |
| Sleeve Length (C) | 63 | 64 | 65 | 66 | 67 | 68  | 69  | 70  | 71  |