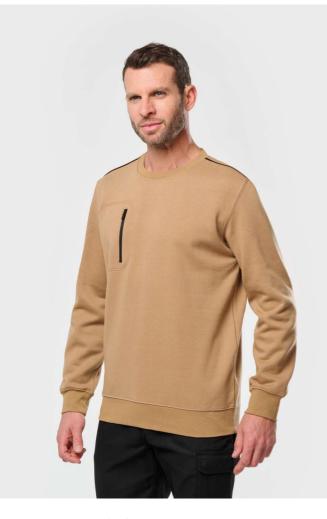

## WK403 UNISEX DAYTODAY CONTRASTING POCKET SWEATSHIRT

#### 300 g/m<sup>2</sup>

70% polyester/30% combed cotton

Brushed 3-yarn fleece with LSF (Low Shrinkage Fleece)

Vortex thread

Washable at 60°C

Slim fit

 $1 \mathrm{x1}$  ribbed crew neckline and matching taped neck with contrasting piping

Half-moon finish at the neckline to facilitate decoration access inside

Contrasting piping on shoulders

Chest pocket on the right with contrasting nylon zip and zip puller

Matching twin-needle finish around the pocket