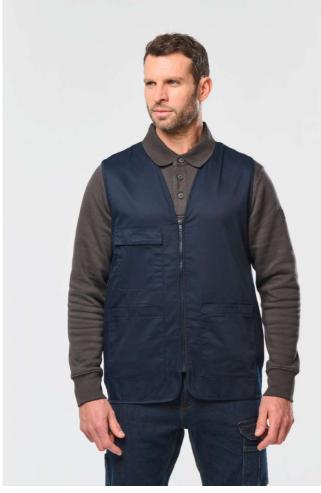

## WK608 UNISEX POLYCOTTON MULTI-POCKET VEST

## MAIN FEATURES

190 g/m<sup>2</sup> Outer: 65% polyester/35% cotton Slim fit 2 large patch pockets on the front with tear release fastening + 1 chest patch pocket with pen compartment Matching plastic zip fastening Hanging loop inside neck Slightly drop hem Matching binding finish around the armholes and hem Name tag inside the garment Tear-away brand label **Certifications:** 