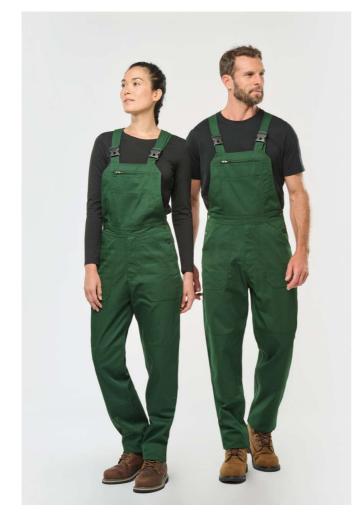

## WK829 UNISEX WORK OVERALL (ex.KA829)

## MAIN FEATURES

| 240 g/m <sup>2</sup>                                                  |
|-----------------------------------------------------------------------|
| EX KA829                                                              |
| 65% polyester/35% cotton                                              |
| Twill fabric                                                          |
| Washable at 60°C                                                      |
| 2 front patch pockets + 1 large zipped front pocket with 1 pen pocket |
| 2 patch back pockets                                                  |
| Adjustable straps with plastic buckles                                |
| Large elastic band at back for greater freedom of movement            |
| Zip fastening                                                         |
| Side opening with 2 button plackets                                   |
| 1 name label inside                                                   |
| Reinforced stitching + knee backing                                   |
| Hanging loop                                                          |
| Certifications:                                                       |
|                                                                       |